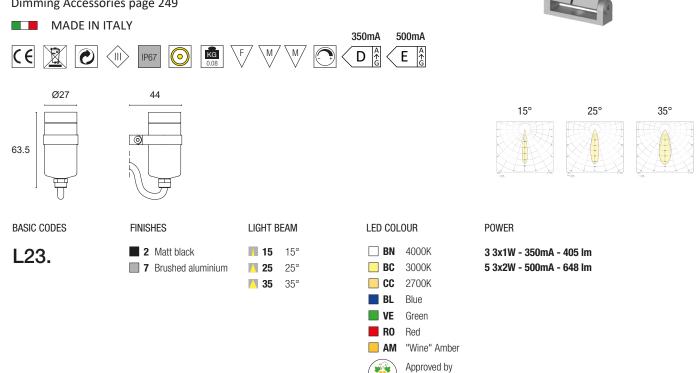

## DUVAR L23.

Directional projector in anticorodal anodised or decorated aluminium with power LED source. Suitable for decorative, accent, courtesy and general lighting. Choice of secondary optics, can be installed indoors and outdoors. Screw mounting with wall base or stake.

Power LED CRI>80 Power: 3W@350mA - 6W@500mA Lumen: 405Lm@350mA - 648Lm@500mA 350mA - 500mA constant current power supply Series connection, 50 cm cable

Constant current power supplies page 232-233 Installation accessories page 272 Dimming Accessories page 249

## Code example: DUVAR + Brushed Aluminium + $15^{\circ}$ light beam + 4000K + 3W = Code: L23.715BN3