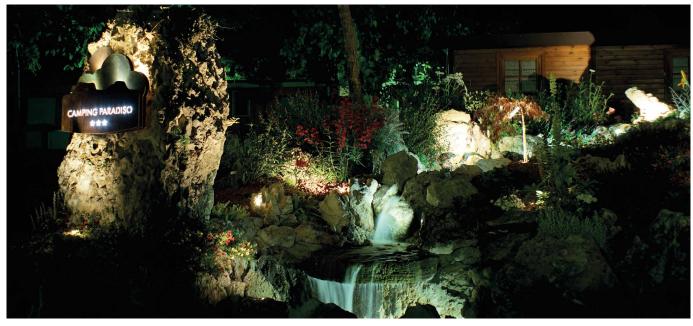

## DUVAR L23.

Directional projector in anticorodal anodised or decorated aluminium with power LED source. Suitable for decorative, accent, courtesy and general lighting. Choice of secondary optics, can be installed indoors and outdoors. Screw mounting with wall base or stake.